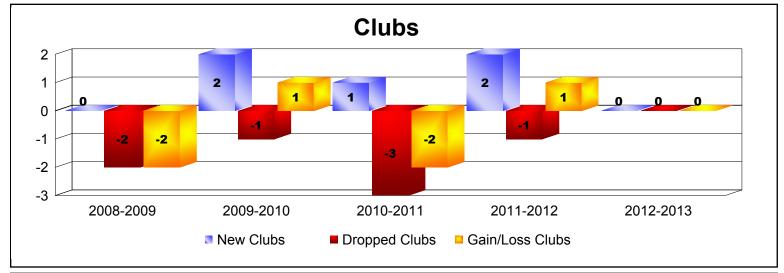

District D 2

As of June 2013 Cumulative

| Year      | New<br>Clubs | Dropped<br>Clubs | Gain/<br>Loss<br>Clubs | New<br>Members | Charter<br>Members | Reinstate<br>Members | Transfer<br>Members | Total<br>Member<br>Added | Total<br>Members<br>Dropped | Gain/<br>Loss<br>Members |
|-----------|--------------|------------------|------------------------|----------------|--------------------|----------------------|---------------------|--------------------------|-----------------------------|--------------------------|
| 2008-2009 | 0            | -2               | -2                     | 87             | 0                  | 2                    | 2                   | 91                       | -213                        | -122                     |
| 2009-2010 | 2            | -1               | 1                      | 75             | 42                 | 59                   | 6                   | 182                      | -168                        | 14                       |
| 2010-2011 | 1            | -3               | -2                     | 74             | 20                 | 22                   | 1                   | 117                      | -179                        | -62                      |
| 2011-2012 | 2            | -1               | 1                      | 119            | 54                 | 41                   | 0                   | 214                      | -118                        | 96                       |
| 2012-2013 | 0            | 0                | 0                      | 118            | 0                  | 30                   | 1                   | 149                      | -125                        | 24                       |
| Average   | 1            | -1               | 0                      | 95             | 23                 | 31                   | 2                   | 151                      | -161                        | -10                      |