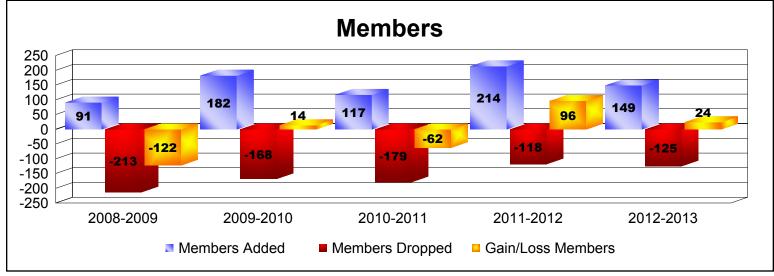

District D 2

As of June 2013 Cumulative

| Year      | New<br>Clubs | Dropped<br>Clubs | Gain/<br>Loss<br>Clubs | New<br>Members | Charter<br>Members | Reinstate<br>Members | Transfer<br>Members | Total<br>Member<br>Added | Total<br>Members<br>Dropped | Gain/<br>Loss<br>Members |
|-----------|--------------|------------------|------------------------|----------------|--------------------|----------------------|---------------------|--------------------------|-----------------------------|--------------------------|
| 2008-2009 | 0            | -2               | -2                     | 87             | 0                  | 2                    | 2                   | 91                       | -213                        | -122                     |
| 2009-2010 | 2            | -1               | 1                      | 75             | 42                 | 59                   | 6                   | 182                      | -168                        | 14                       |
| 2010-2011 | 1            | -3               | -2                     | 74             | 20                 | 22                   | 1                   | 117                      | -179                        | -62                      |
| 2011-2012 | 2            | -1               | 1                      | 119            | 54                 | 41                   | 0                   | 214                      | -118                        | 96                       |
| 2012-2013 | 0            | 0                | 0                      | 118            | 0                  | 30                   | 1                   | 149                      | -125                        | 24                       |
| Average   | 1            | -1               | 0                      | 95             | 23                 | 31                   | 2                   | 151                      | -161                        | -10                      |